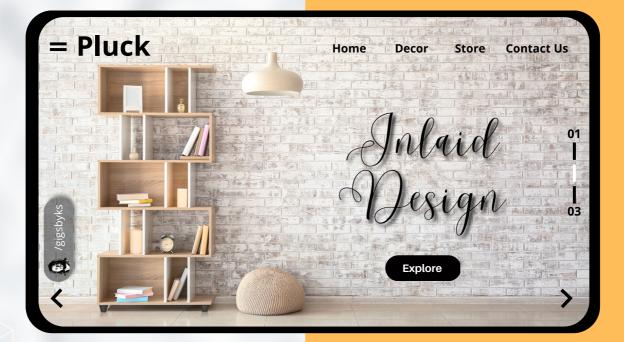

### **Brand Design**

Brand design is the process of crafting a brand's visual identity by creating a unified system of design elements like logos, colors, typography, illustration, and photography. A brand's visual identity is the aesthetic embodiment of its positioning and personality.