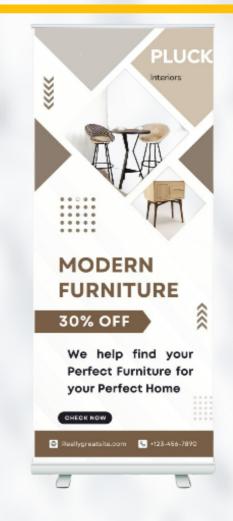

### Standee

Standee is a large, self-standing advertising display. Often used to promote movies, products or events, or increasingly for point-of-sale advertising.

> Retractable banners, Roller banners, Or Pop-up banners

> > Dimensions: 77cm X 185cm 80cm X 200cm

Size