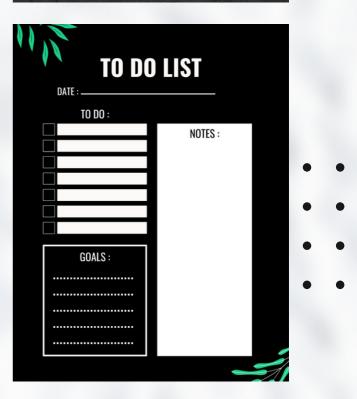

## Planner

Want to get organized? Then a weekly or monthly planner will keep you on track and help you stay focused. In fact, many consider planners to be one of the best resources for selfimprovement, goal-setting, and creativity. Check out our custom options today!