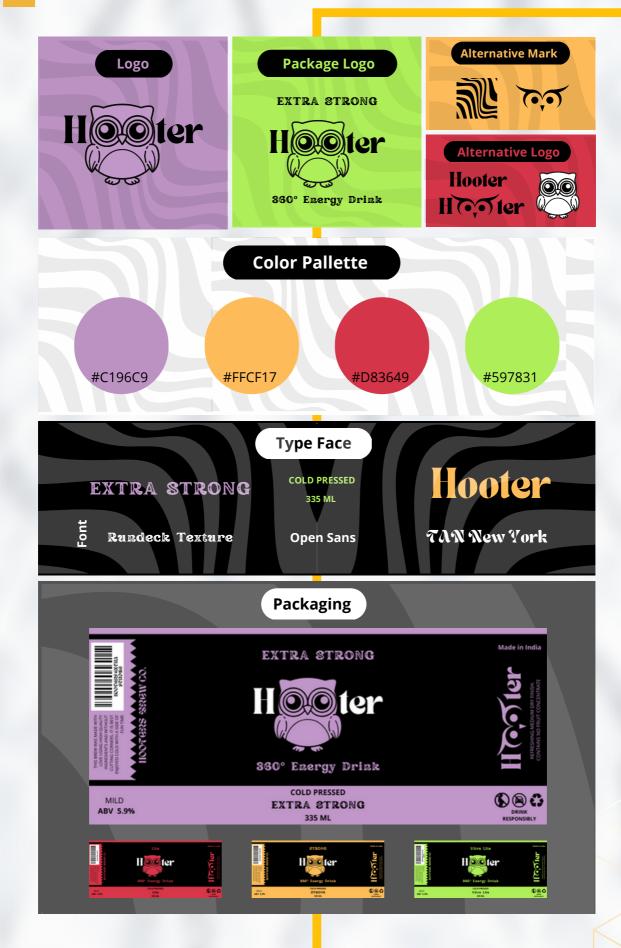

### **Brand Design**

Brand design is the process of crafting a brand's visual identity by creating a unified system of design elements like logos, colors, typography, illustration, and photography. A brand's visual identity is the aesthetic embodiment of its positioning and personality.

### Visual Identity

- Logo
- Company Profile / Menu
- Business Card
- Letter Head
- Invoice
- Flyer
- Ads
- Planner