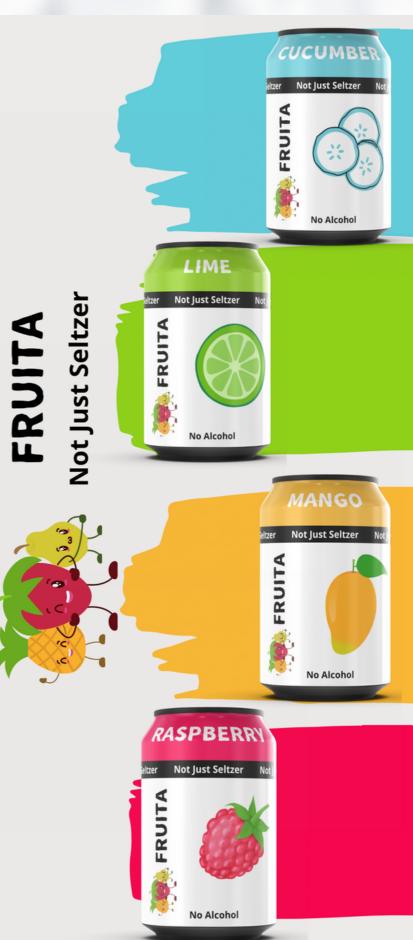

## Packaging

360° Energy Drink

COLD PRESSED EXTRA STRONG 335 ML

#### STRONG

**360° Energy Drink** 

COLD PRESSED STRONG 335 ML