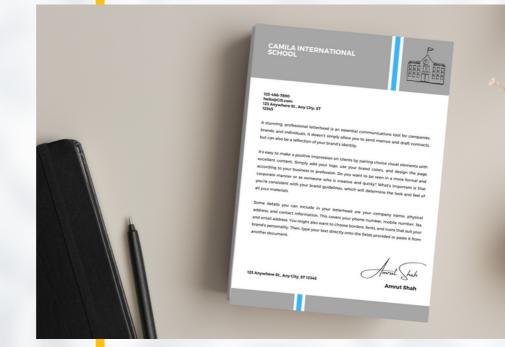

### **Letter Head**

Letter Head design is an attractive and professional business card design. It contains your company or personal information such as name, email address and contact number. You can use this type of letter head as it is not only a piece of wall art but also good looking design. In short, it is an attractive option to include in your marketing plans.