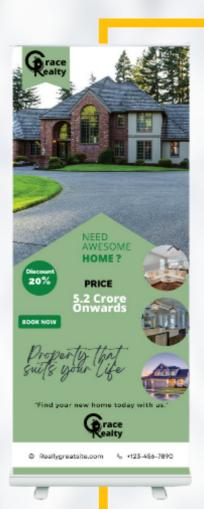

## **Real Estate**

### Standee

Standee is a large, self-standing advertising display. Often used to promote movies, products or events, or increasingly for point-of-sale advertising.

> Retractable banners, Roller banners, Or Pop-up banners

> > Dimensions: 77cm X 185cm 80cm X 200cm

Size